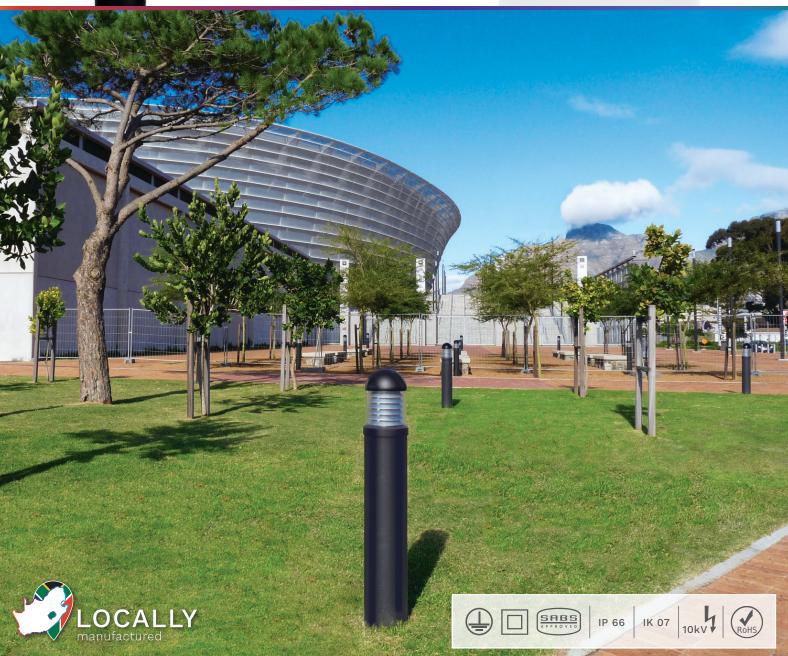

## Key advantages

- · Designed and manufactured in South Africa
- · Robust and vandal resistant
- · Head sealed from pole base
- Corrosion-resistant poles
- · Marine grade high-pressure die-cast aluminium head (EN 1706 AC-44300)
- · Available in various colours
- 3-year warranty (Terms and conditions apply)